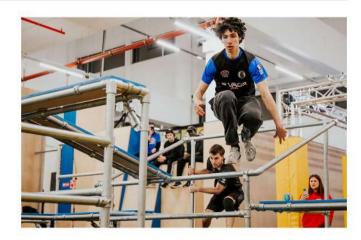

## WCT QUAD 8x8m

Build the best World Chase Tag® team possible while training on the official Quad<sup>™</sup> ! Professional processing and measurements Quad<sup>™</sup> in compliance with World Chase Tag® regulations. The 64square meter WCT Quad<sup>™</sup> is 9,1m (29,8 feet) by 8,2m (26,9 ft) in size, with the tallest obstacle standing at 1.85m (6 feet). It was designed with safety and fairness in mind.

Length : 9,1m (29,8 ft.) Width : 8,2m (26,9 ft.) Height : 1,85m (6ft)

Professional World Chase Tag® Quad™ for organising international competitions and for the most rigorous WCT training. When creating the Quad™, only the best materials are used. It comes with additional clamps, a tool kit, and a construction guide.

## BASIC SPECIFICATION

**Use :** Chase Off events, Youth Leagues, Gyms & Indoor venues

Outer size: 8,2m (26,9ft) + catwalk

Height of the tallest obstacle: 1,85m (6ft)

Floor material : Dancefloor

Floor quantity: 64sq.m