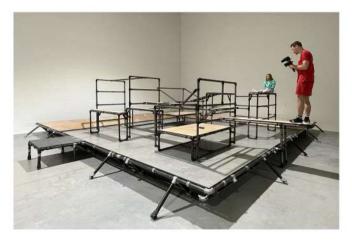

## WCT QUAD 8x8m

Build the best World Chase Tag® team possible while training on the official Quad<sup>™</sup> ! Professional processing and measurements Quad<sup>™</sup> in compliance with World Chase Tag® regulations. The 64square meter WCT Quad<sup>™</sup> is 9,1m (29,8 feet) by 8,2m (26,9 ft) in size, with the tallest obstacle standing at 1.85m (6 feet). It was designed with safety and fairness in mind.

Length : 9,1m (29,8 ft.) Width : 8,2m (26,9 ft.) Height : 1,85m (6ft)

Professional World Chase Tag® Quad™ for organising international competitions and for the most rigorous WCT training. When creating the Quad™, only the best materials are used. It comes with additional clamps, a tool kit, and a construction guide.

## BASIC SPECIFICATION

**Use :** Chase Off events, Youth Leagues, Gyms & Indoor venues

Outer size: 8,2m (26,9ft) + catwalk

Height of the tallest obstacle: 1,85m (6ft)

Floor material : Dancefloor

Floor quantity: 64sq.m