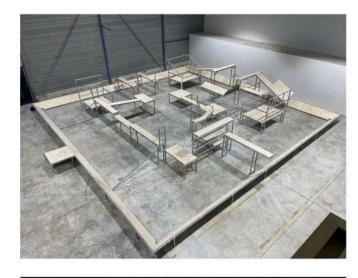

Build the best World Chase Tag® team possible while training on the official Quad™! Professional processing and measurements Quad™ in compliance with World Chase Tag® regulations. The 144 square meter WCT Quad™ is 12m (39 feet) by 12m in size, with the tallest obstacle standing at 1.85m (6 feet). It was designed with safety and fairness in mind.

Length: 13,1m (43 ft.) Width: 12,2m (40 ft.) Height: 1,85m (6ft)

Professional World Chase Tag® Quad™ for organising international competitions and for the most rigorous WCT training. When creating the QuadTM, only the best materials are used. It comes with additional clamps, a tool kit, and a construction guide.

## **BASIC SPECIFICATION**

**Use:** International WCT Championships

Outer size: 12,1m (39,5ft) + catwalk

Height of the tallest obstacle: 1,85m (6ft)

Floor material: Dancefloor

Floor quantity: 144sq.m

Wood material: Double laminated marine plywood 18mm