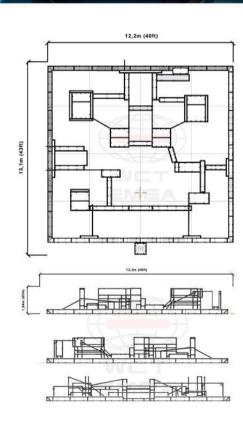

Build the best World Chase Tag® team possible while training on the official Quad™! Professional processing and measurements Quad™ in compliance with World Chase Tag® regulations. The 144 square meter WCT Quad™ is 12m (39 feet) by 12m in size, with the tallest obstacle standing at 1.85m (6 feet). It was designed with safety and fairness in mind.

Length: 13,1m (43 ft.) Width: 12,2m (40 ft.) Height: 1,85m (6ft)

Professional World Chase Tag® Quad™ for organising international competitions and for the most rigorous WCT training. When creating the QuadTM, only the best materials are used. It comes with additional clamps, a tool kit, and a construction guide.

## **BASIC SPECIFICATION**

**Use:** International WCT Championships

Outer size: 12,1m (39,5ft) + catwalk

Height of the tallest obstacle: 1,85m (6ft)

Floor material: Dancefloor

Floor quantity: 144sq.m

Wood material: Double laminated marine plywood 18mm